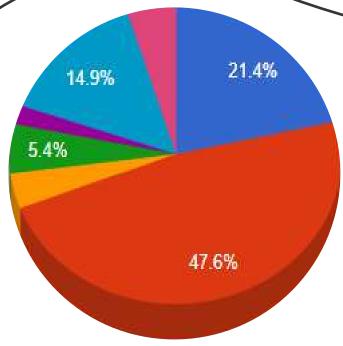

## Department wise Distribution

(320 Offers)

- 21.4% ECE
- 47.6% CSE
- 3.87% IT
- 5.4% EE
- 2.08% MCA
- 14.88% MBA
- 4.76% CIVIL