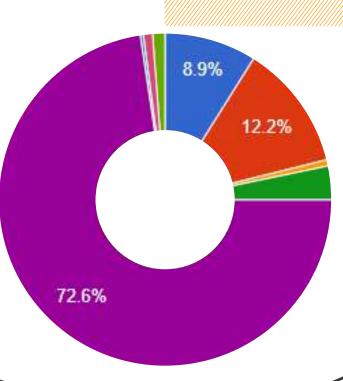

# Sector Wise Distribution

(320 Offers)

- 8.9% Banking
- 12.2% Ed-Tech
- 0.6% Healthcare
- 3.27% Insurance
- 72.62% IT
- 0.3% Manufacturing
- 0.89% Power
- 1.19% Telecom