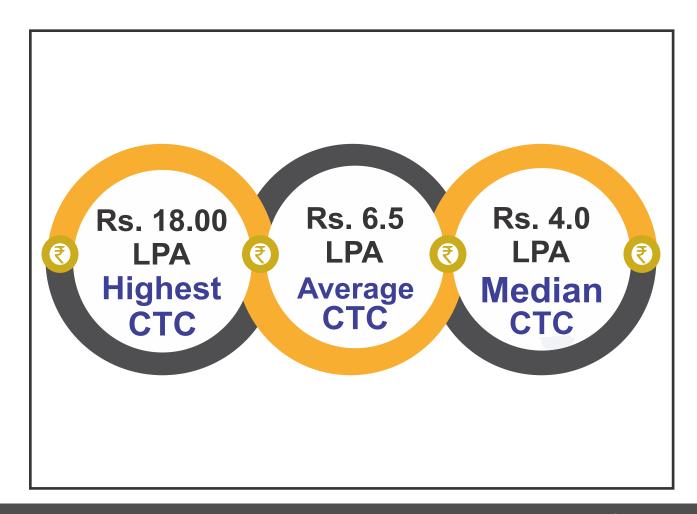

#### >>> SALARY STATS

**AVERAGE** 

TOP 50% STUDENTS

TOP 25% STUDENTS

**5.0**\* **5.8**\* MEDIAN AVERAGE

TOP 10% STUDENTS

6.0\* MEDIAN 7.4\* AVERAGE

**MEDIAN** 

<sup>\*</sup> Lakh per annum