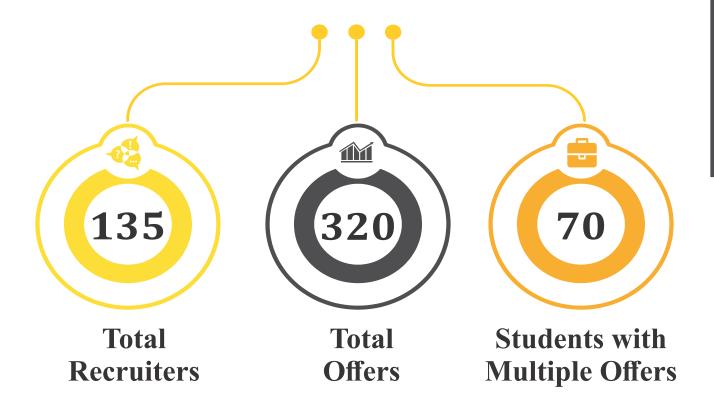

### >>> FOREWORD

The Training and Placement Cell at Model Institute of Engineering and Technology is pleased to put forth the placement report for 2023-24. The placement outcomes during 2023-2024 represent the best-ever numbers with 320 offer letters being received by the graduating batch.

Despite the slow down in the Industry, MIET adapted well to the new normal and conducted the entire process smoothly through virtual placement drives. This year around 127 employing organizations participated in the campus recruitment process with 15 first time recruiters.